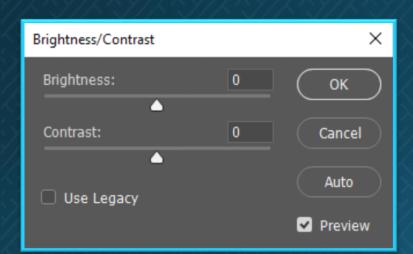

#### Tonal

- Brightness & Contrast
- Levels
- Curves

### **Tonal Adjustments**

- Tonal Adjustments can be applied to any image, Black & White and Colour -

Brightness & Contrast

**Tonal Adjustments** 

Ps

Levels

Curves

| 000 | Ps | shawacademy |
|-----|----|-------------|
| -   |    |             |
|     |    |             |
|     |    |             |
|     |    |             |
|     |    |             |
|     |    |             |
|     |    |             |
|     |    |             |
|     |    |             |
|     |    |             |
|     |    |             |
|     |    |             |
|     |    |             |
|     |    |             |
|     |    |             |
|     |    |             |
|     |    |             |
|     |    |             |
|     |    |             |
|     |    |             |
|     |    |             |
|     |    |             |
|     |    |             |