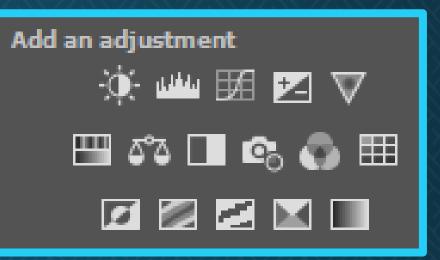

#### Adjustments Ps

shawacademy

- Brightness & Contrast
- Levels
- Curves
- Exposure
- Vibrance
- Hue/Saturation
- Colour Balance

- Black & White
- Photo Mixer
- Channel Mixer
- Colour Lookup
- Invert
- Posterize
- Threshold

- Selective Colour
- Gradient