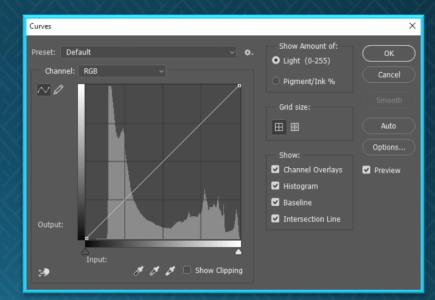

#### Tonal

- Brightness & Contrast
- Levels
- Curves

### **Tonal Adjustments**

- Tonal Adjustments can be applied to any image, Black & White and Colour -

Brightness & Contrast

**Tonal Adjustments** 

Ps

Levels

Curves

| 000 | Ps | shawacademy |
|-----|----|-------------|
| -   |    |             |
|     |    |             |
|     |    |             |
|     |    |             |
|     |    |             |
|     |    |             |
|     |    |             |
|     |    |             |
|     |    |             |
|     |    |             |
|     |    |             |
|     |    |             |
|     |    |             |
|     |    |             |
|     |    |             |
|     |    |             |
|     |    |             |
|     |    |             |
|     |    |             |
|     |    |             |
|     |    |             |
|     |    |             |
|     |    |             |