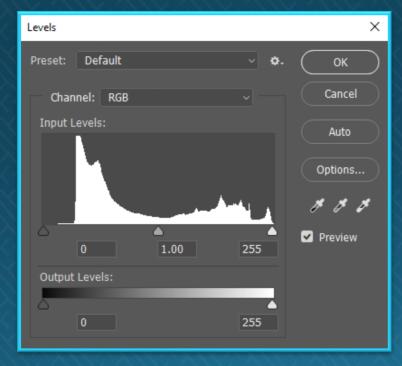

#### Tonal

- Brightness & Contrast
- Levels
- Curves

### **Tonal Adjustments**

- Tonal Adjustments can be applied to any image, Black & White and Colour -

Brightness & Contrast

**Tonal Adjustments** 

Ps

Levels

Curves

| 000 | Ps | shawacademy |
|-----|----|-------------|
| -   |    |             |
|     |    |             |
|     |    |             |
|     |    |             |
|     |    |             |
|     |    |             |
|     |    |             |
|     |    |             |
|     |    |             |
|     |    |             |
|     |    |             |
|     |    |             |
|     |    |             |
|     |    |             |
|     |    |             |
|     |    |             |
|     |    |             |
|     |    |             |
|     |    |             |
|     |    |             |
|     |    |             |
|     |    |             |
|     |    |             |